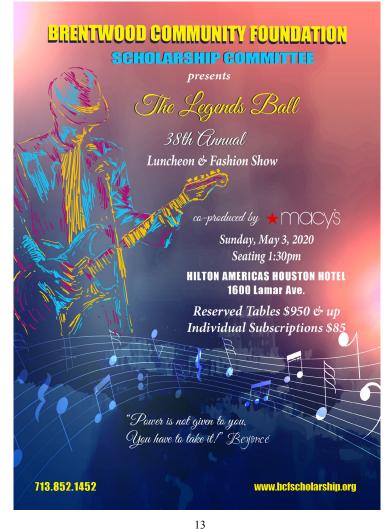

#### CONTRIBUTIONS

Please use a contribution envelope to ensure that your tithes, offerings and designated donations are recorded. Contributions made to Brentwood Baptist Church are posted by your individual membership number. Therefore, it is important that you legibly record your complete name, address and amount on your envelope. When designating monies to an organization, please write the full name of the organization. Do not include donations for the Brentwood Community Foundation Scholarships on your tithes and offering envelope.