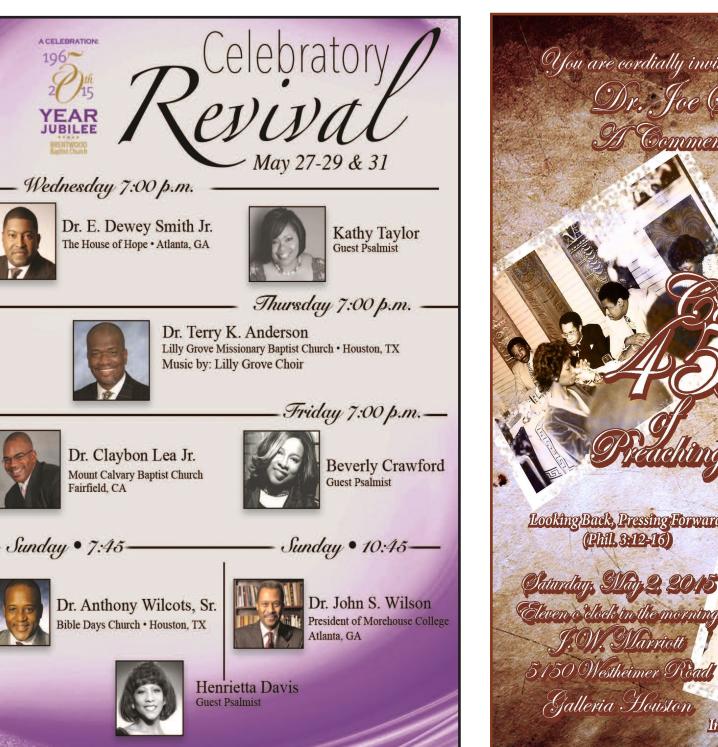

You are cordially invited to ... Qunch with Pastor Dr. Joe Samuel Ratliff I Commemoralitie Quncheon Looking Back, Pressing Forward (Phil. 3:12-16) Saturday, May 2, 2015 Eleven o'clock in the morning J.W. Marriott

Galleria Houston

Individual Tickets \$75 Tables \$1,000

Brentwood Community Soundation Scholarship Committee

> Fashion Show & Luncheon

Co-Produced by