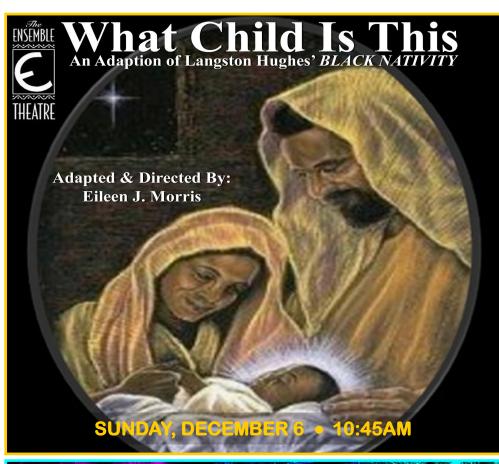

## **DECEMBER**

| 6  | Dr. Joe Samuel Ratliff - 7:45am<br>"What Child is This" Presented by the Ensemble Theatre - 10:45am<br>Music: Church Choir - 7:45am                   |
|----|-------------------------------------------------------------------------------------------------------------------------------------------------------|
| 13 | Dr. Michael Evans Sr 7:45am & 10:45am Bethlehem Baptist Church (Mansfield, TX) Music: Male Chorus - 7:45am & Bethlehem Baptist Church Choir - 10:45am |
| 20 | Dr. Joe Samuel Ratliff - 7:45am<br>Christmas Concert - 11am<br>Music: Voices of Praise - 7:45am & Mass Choir - 11am                                   |
| 27 | Dr. Joe Samuel Ratliff - 7:45am & 10:45am<br>Music: Chorale                                                                                           |

#### Sunday, December 6

Worship Service 7:45am Worship Center 10:45am **Black Nativity** Worship Center