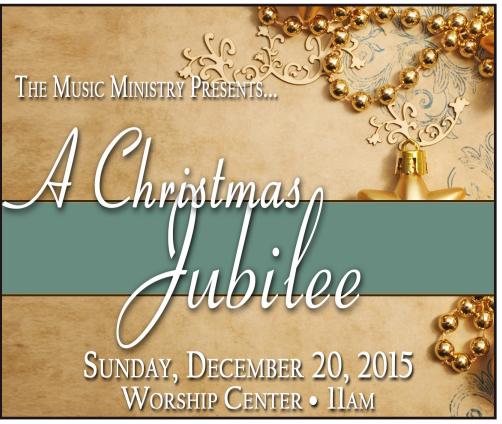

## **DECEMBER**

| 6  | Dr. Joe Samuel Ratliff - 7:45am<br>"What Child is This" Presented by the Ensemble Theatre - 10:45am<br>Music: Church Choir - 7:45am                   |
|----|-------------------------------------------------------------------------------------------------------------------------------------------------------|
| 13 | Dr. Michael Evans Sr 7:45am & 10:45am Bethlehem Baptist Church (Mansfield, TX) Music: Male Chorus - 7:45am & Bethlehem Baptist Church Choir - 10:45am |
| 20 | Dr. Joe Samuel Ratliff - 7:45am<br>Christmas Concert - 11am<br>Music: Voices of Praise - 7:45am & Mass Choir - 11am                                   |
| 27 | Dr. Joe Samuel Ratliff - 7:45am & 10:45am<br>Music: Chorale                                                                                           |