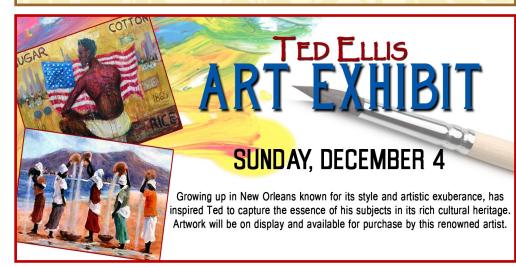

Know your status by getting tested. Brentwood will observe World AIDS Day on Sunday, December 4.