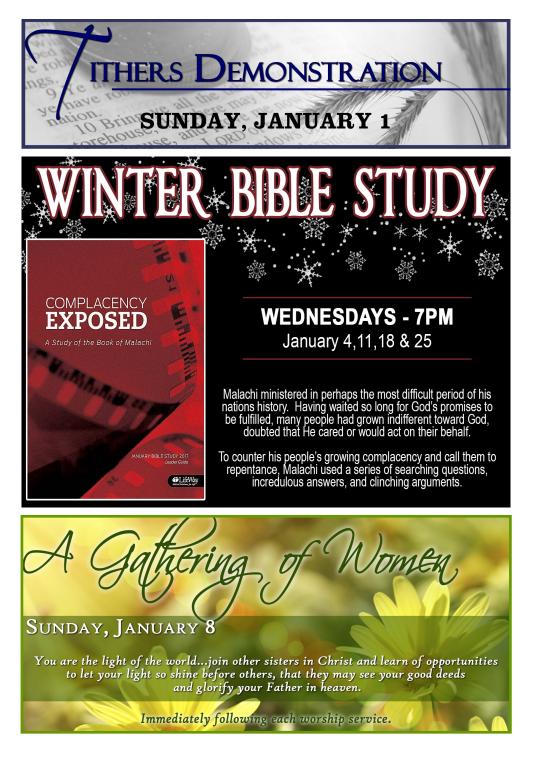

#### JANUARY

- 4 Winter Bible Study Dr. Joe Samuel Ratliff
- 11 Winter Bible Study Sunday School Representative
- 18 Winter Bible Study Dr. Joe Samuel Ratliff
- 25 Winter Bible Study Dr. Joe Samuel Ratliff

### ELDERS' PREACHING SERIES JANUARY 12-13 • 7PM

**THURSDAY** 

DR. CLIFFORD A. JONES, SR. Friendship Missionary Baptist Church Charlotte, NC

FRIDAY

BISHOP A.J. RICHARDSON, JR. 11th Episcopal District of the AME Church Jacksonville, FL

#### SATURDAY, JANUARY 14 • 9:30AM - 11:30AM LIFELONG LEARNING CENTER

The Married Couples Enrichment Ministry invites all married couples to join Dr. & Mrs. Ratliff in a discussion on practical biblical wisdom for every season of marriage based on the book by Jackie Bledsoe. More details to come!