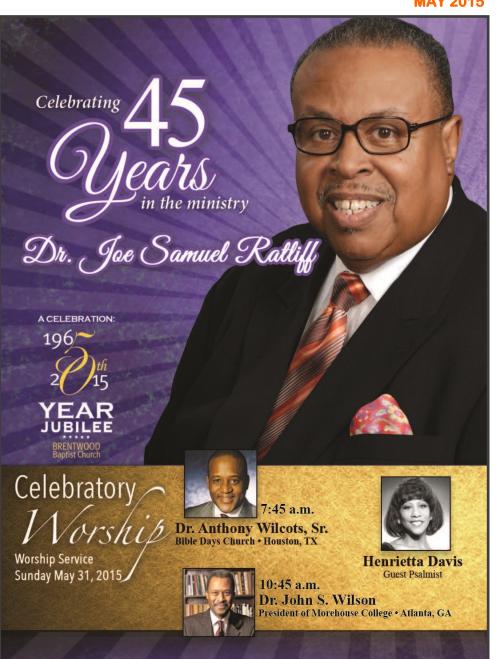

#### SUNDAY . 7:45AM/10:45AM

| 3  | Dr. Joe Samuel Ratliff - 7:45am Rev. Tyrone Gordon - 10:45am Pastor, Transforming Life Christian Fellowship, Dallas TX Music: Church Choir                                                                    |
|----|---------------------------------------------------------------------------------------------------------------------------------------------------------------------------------------------------------------|
| 10 | Dr. Joe Samuel Ratliff - 7:45am & 10:45am<br>Music: Male Chorus (7:45am) & Children's Choir (10:45am)                                                                                                         |
| 17 | Dr. Joe Samuel Ratliff - 7:45am & 10:45am<br>Music: Voices of Praise                                                                                                                                          |
| 24 | Dr. James E. Jones, Jr 7:45am & 10:45am Pastor, Grace Fellowship Worship Center, Virginia Beach VA Music: Chorale                                                                                             |
| 31 | Rev. Anthony W. Wilcots - 7:45am  Pastor, Bible Days Revival Church, Houston TX  Dr. John S. Wilson - 10:45am  President, Morehouse College, Atlanta GA  Music: Women's Choir (7:45am) & Mass Choir (10:45am) |