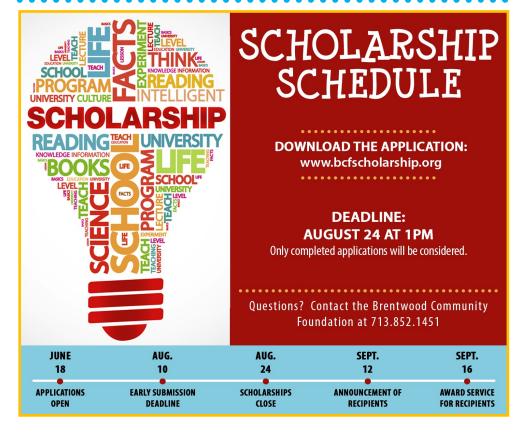

## CONTRIBUTIONS

Please use a contribution envelope to ensure that your tithes, offerings and designated donations are recorded. Contributions made to Brentwood Baptist Church are posted by your individual membership number. Therefore, it is important that you legibly record your complete name, address and amount on your envelope. When designating monies to an organization, please write the full name of the organization. Do not include donations for the Brentwood Community Foundation Scholarships on your tithes and offering envelope.